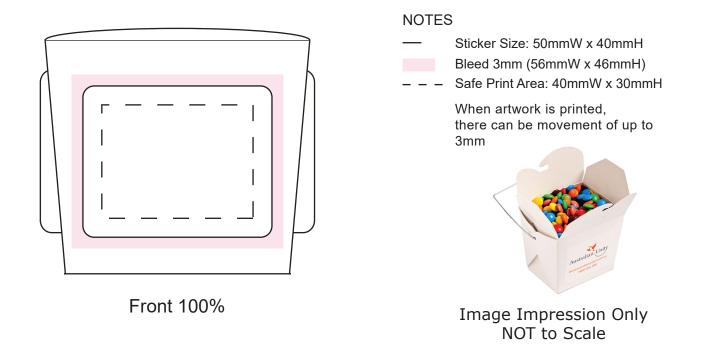

## ART APPROVAL

All colours used in this document are indicative only and they may vary across a variety of printing techniques and confectionery

| Product Code  | 4 | CC042D                                                         |
|---------------|---|----------------------------------------------------------------|
| Description   | : | 2x 50g bags of mini M&Ms in Cardboard Noodle box (wire handle) |
| Packaging     | : | Confectionery in cello bag placed in CARDBOARD noodle box      |
| Order#        | : |                                                                |
| Company Name  | : |                                                                |
| Contact       | : |                                                                |
| Sticker Size  | : | 50mmW x 40mmH                                                  |
| Print Colour  | : | Customer must provide PMS Colour print guide                   |
| Quantity      | : |                                                                |
| Delivery Date | : |                                                                |